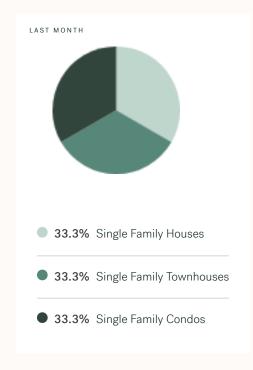

# **Market Share**

0.0% Single Family Houses
 0.0% Single Family Townhouses
 0.0% Single Family Condos