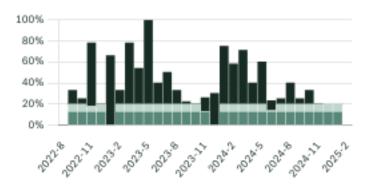

an average size of 947 sqft, and an average price per square feet of \$987.

# Pemberton Neighbourhoods

# February 2025 Pemberton Overview

# KLEIN III



## Sales-to-Active Ratio







# **HPI Benchmark Price (Average Price)**







# **Market Share**

0.0% Single Family Houses
 0.0% Single Family Townhouses
 0.0% Single Family Condos





# Pemberton Single Family Houses

KLEIN III



FEBRUARY 2025 - 5 YEAR TREND

## **Market Status**

# Buyers Market

Pemberton is currently a **Buyers Market**. This means that **less than 12%** of listings are sold within **30 days**. Buyers may have a **slight advantage** when negotiating prices.









# Summary of Sales Price Change







# Lower Than \$5,000,000

Sales Price



# Summary of Sales Volume Change







# Sales-to-Active Ratio



# **Number of Transactions**



# Pemberton Single Family Townhomes

KLEIN III



FEBRUARY 2025 - 5 YEAR TREND

## **Market Status**

# Buyers Market

Pemberton is currently a **Buyers Market**. This means that **less than 12%** of listings are sold within **30 days**. Buyers may have a **slight advantage** when negotiating prices.



Of Single Family
Townhouse Listings Sold
IN PAST 30 DAYS

Active Single Family
Townhouse Listings
IN PAST 30 DAYS

Single Family
Townhouse Listings Sold
IN PAST 30 DAYS

# Summary of Sales Price Change









# Summary of Sales Volume Change









# Sales Price



# Sales-to-Active Ratio



# **Number of Transactions**



# Pemberton Single Family Condos

KLEIN III



FEBRUARY 2025 - 5 YEAR TREND

## **Market Status**

# Buyers Market

Pemberton is cur