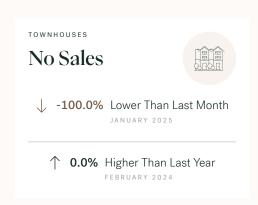

KLEIN III



RESIDENTIAL MARKET REPORT

# Pemberton

February 2025



# **Pemberton Specialists**



Olga Tarasenko

B.LING (BACHELOR OF LINGUISTICS), DIBM

604 684 8844 · 705 olga@kleingroup.com

# **About Pemberton**

Pemberton is a suburb of Vancouver, bordering, with approximately residents living in a land area of square kilometers. Currently there are homes for sale in Pemberton, with an average price of 934,997, an average size of 947 sqft, and an average price per square feet of \$987.

# Pemberton Neighbourhoods

# February 2025 Pemberton Overview

# KLEIN III



## Sales-to-Active Ratio







# **HPI Benchmark Price (Average Price)**







# **Market Share**

0.0% Single Family Houses
 0.0% Single Family Townhouses
 0.0% Single Family Condos





# Pemberton Single Family Houses

KLEIN III



FEBRUARY 2025 - 5 YEAR TREND

## **Market Status**

# Buyers Market

Pemberton is currently a **Buyers Market**. This means that **less than 12%** of listings are sold within **30 days**. Buyers may have a **slight advantage** when negotiating prices.









# Summary of Sales Price Change







# Lower Than \$5,000,000

Sales Price



# Summary of Sales Volume Change







# Sales-to-Active Ratio



# **Number of Transactions**



# Pemberton Single Family Townhomes

KLEIN III



FEBRUARY 2025 - 5 YEAR TREND

## **Market Status**

# Buyers Market

Pemberton is currently a **Buyers Market**. This means that **less than 12%** of