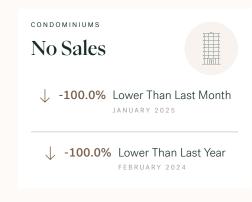

KLEIN III



RESIDENTIAL MARKET REPORT

# Pemberton

February 2025



# **Pemberton Specialists**



Olga Tarasenko

B.LING (BACHELOR OF LINGUISTICS), DIBM

604 684 8844 · 705 olga@kleingroup.com

# **About Pemberton**

Pemberton is a suburb of Vancouver, bordering, with approximately residents living in a land area of square kilometers. Currently there are homes for sale in Pemberton, with an average price of 934,997, an average size of 947 sqft, and an average price per square feet of \$987.

# Pemberton Neighbourhoods

# February 2025 Pemberton Overview

# KLEIN III



## Sales-to-Active Ratio







# **HPI Benchmark Price (Average Price)**







# **Market Share**

0.0% Single Family Houses
 0.0% Single Family Townhouses
 0.0% Single Family Condos





# Pemberton Single Family Houses

KLEIN III



FEBRUARY 2025 - 5 YEAR TREND

## **Market Status**

# Buyers Market

Pemberton is currently a **Buyers Market**. This means that **less than 12%** of listings are sold within **30 days**. Buyers may have a **slight advantage** when negotiating prices.









# Summary of Sales Price Change







# Lower Than \$5,000,000

Sales Price



# Summary of Sales Volume Change







# Sales-to-Active Ratio



# **Number of Transactions**



# Pemberton Single Family Townhomes

KLEIN III



FEBRUARY 2025 - 5 YEAR TREND

## **Market Status**

# Buyers Market

Pemberton is currently a **Buyers Market**. This means that **less than 12%** of li