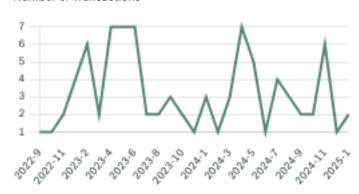

d an average price per square feet of \$987.

# Pemberton Neighbourhoods

# February 2025 Pemberton Overview

# KLEIN III



## Sales-to-Active Ratio







# **HPI Benchmark Price (Average Price)**







# **Market Share**

0.0% Single Family Houses
 0.0% Single Family Townhouses
 0.0% Single Family Condos





# Pemberton Single Family Houses

KLEIN III



FEBRUARY 2025 - 5 YEAR TREND

## **Market Status**

# Buyers Market

Pemberton is currently a **Buyers Market**. This means that **less than 12%** of listings are sold within **30 days**. Buyers may have a **slight advantage** when negotiating prices.









# Summary of Sales Price Change







# Lower Than \$5,000,000

Sales Price



# Summary of Sales Volume Change







# Sales-to-Active Ratio



# **Number of Transactions**



# Pemberton Single Family Townhomes

KLEIN III



FEBRUARY 2025 - 5 YEAR TREND

## **Market Status**

# Buyers Market

Pemberton is currently a **Buyers Market**. This means that **less than 12%** of listings are sold within **30 days**. Buyers may have a **slight advantage** when negotiating prices.



Of Single Family
Townhouse Listings Sold
IN PAST 30 DAYS

Active Single Family
Townhouse Listings
IN PAST 30 DAYS

Single Family
Townhouse Listings Sold
IN PAST 30 DAYS

# Summary of Sales Price Change









# Summary of Sales Volume Change









# Sales Price



# Sales-to-Active Ratio



# **Number of Transactions**



# Pemberton Single Family Condos

KLEIN III



FEBRUARY 2025 - 5 YEAR TREND

## **Market Status**

# Buyers Market

Pemberton is currently a **Buyers Market**. This