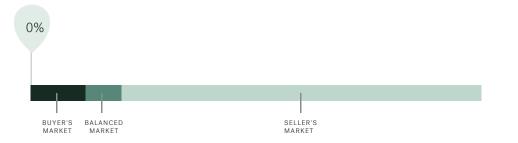

## **Market Status**

# Buyers Market

Pemberton is currently a **Buyers Market**. This means that **less than 12%** of listings are sold within **30 days**. Buyers may have a **slight advantage** when negotiating prices.